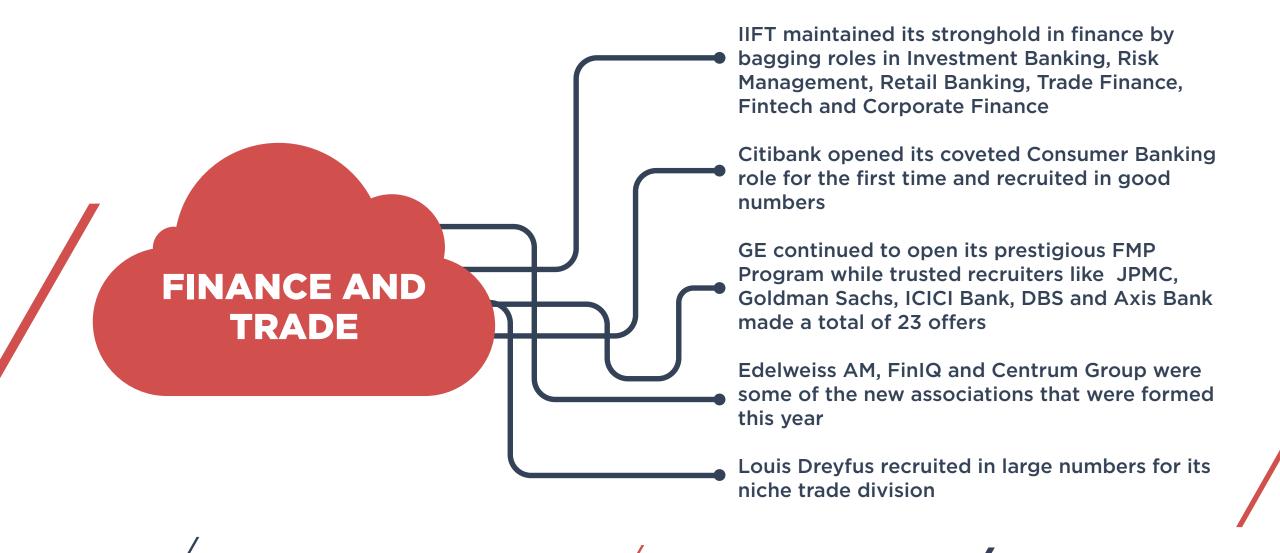

# QUICK GLANCE AT THE SUMMER PLACEMENTS:

The largest ever batch at IIFT with 321 students was placed across 90 companies with both the highest and average stipends seeing an upward trend.

The summer placement for the batch witnessed participation from companies from diverse sectors and industries across all domains. Brand leaders like ABInBev, Airtel, Citi bank, DBS, Dabur, Goldman Sachs, HSBC, JP Morgan Chase, Godrej Industries (GILAC), ITC, L'Oréal, Mahindra, Microsoft, Nestlé, Phillips Healthcare, Pidilite Industries and Reliance Industries recruited from the campus.

#### **New recruiters**

Among the 32 new companies that visited IIFT this year were both industry stalwarts and upcoming industry leaders like ABInBev. Apollo Tyres, British **Council Management** Services, Brillio, Cure.fit, **Edelweiss Asset** Management, FinIQ, Genpact, Microsoft, Mother Dairy, MTR Foods, Philips Healthcare, Pidilite Industries, Reliance Industries, Swiggy to name a few.