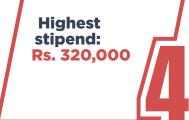

# QUICK GLANCE AT THE SUMMER PLACEMENTS:

The largest ever batch at IIFT with 321 students was placed across 90 companies with both the highest and average stipends seeing an upward trend.

The summer placement for the batch witnessed participation from companies from diverse sectors and industries across all domains. Brand leaders like ABInBev, Airtel, Citi bank, DBS, Dabur, Goldman Sachs, HSBC, JP Morgan Chase, Godrej Industries (GILAC), ITC, L'Oréal, Mahindra, Microsoft, Nestlé, Phillips Healthcare, Pidilite Industries and Reliance Industries recruited from the campus.

## **SUMMER PLACEMENTS 2018-20 CORE STATISTICS**

**Percentage** Increase in stipend: 8%