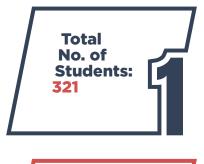

# QUICK GLANCE AT THE SUMMER PLACEMENTS:

The largest ever batch at IIFT with 321 students was placed across 90 companies with both the highest and average stipends seeing an upward trend.

The summer placement for the batch witnessed participation from companies from diverse sectors and industries across all domains. Brand leaders like ABInBev, Airtel, Citi bank, DBS, Dabur, Goldman Sachs, HSBC, JP Morgan Chase, Godrej Industries (GILAC), ITC, L'Oréal, Mahindra, Microsoft, Nestlé, Phillips Healthcare, Pidilite Industries and Reliance Industries recruited from the campus.