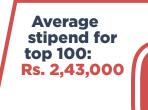

## **SUMMER PLACEMENTS 2018-20 CORE STATISTICS**

**Percentage** Increase in stipend: 8%