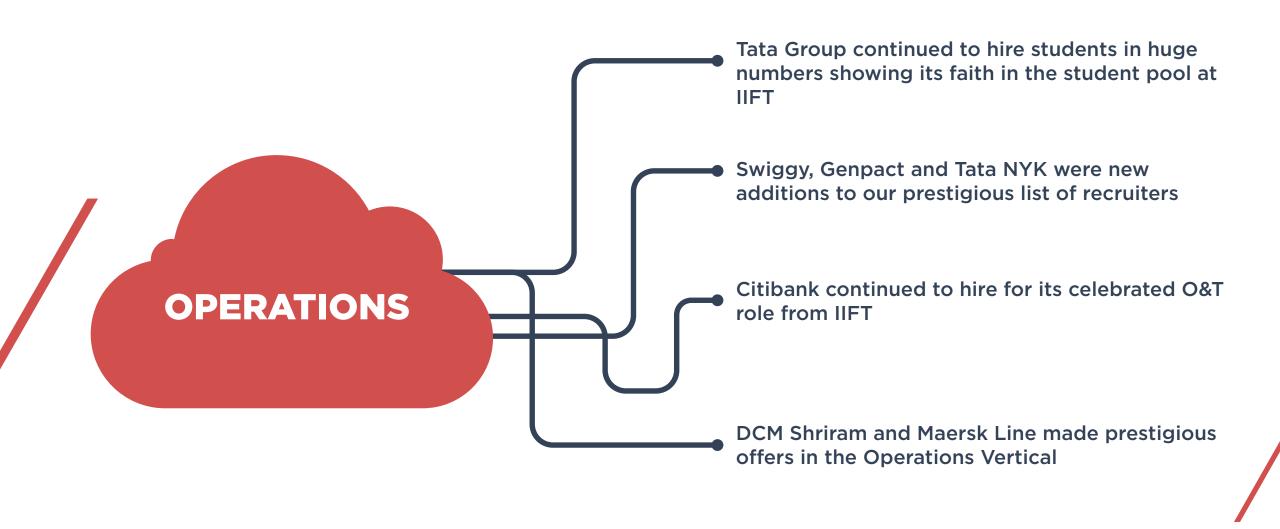

# QUICK GLANCE AT THE SUMMER PLACEMENTS:

The largest ever batch at IIFT with 321 students was placed across 90 companies with both the highest and average stipends seeing an upward trend.

The summer placement for the batch witnessed participation from companies from diverse sectors and industries across all domains. Brand leaders like ABInBev, Airtel, Citi bank, DBS, Dabur, Goldman Sachs, HSBC, JP Morgan Chase, Godrej Industries (GILAC), ITC, L'Oréal, Mahindra, Microsoft, Nestlé, Phillips Healthcare, Pidilite Industries and Reliance Industries recruited from the campus.

#### **New recruiters**

Among the 32 new companies that visited IIFT this year were both industry stalwarts and upcoming industry leaders like ABInBev. Apollo Tyres, British **Council Management** Services, Brillio, Cure.fit, **Edelweiss Asset** Management, FinIQ, Genpact, Microsoft, Mother Dairy, MTR Foods, Philips Healthcare, Pidilite Industries, Reliance Industries, Swiggy to name a few.