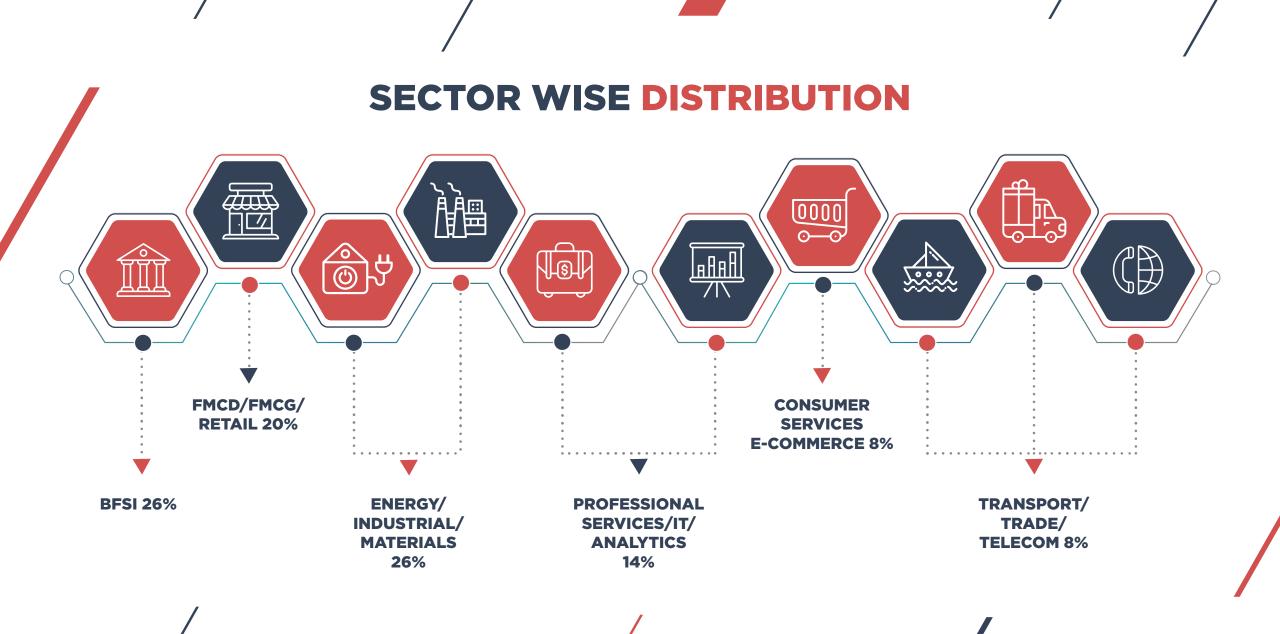

# QUICK GLANCE AT THE SUMMER PLACEMENTS:

The largest ever batch at IIFT with 321 students was placed across 90 companies with both the highest and average stipends seeing an upward trend.

The summer placement for the batch witnessed participation from companies from diverse sectors and industries across all domains. Brand leaders like ABInBev, Airtel, Citi bank, DBS, Dabur, Goldman Sachs, HSBC, JP Morgan Chase, Godrej Industries (GILAC), ITC, L'Oréal, Mahindra, Microsoft, Nestlé, Phillips Healthcare, Pidilite Industries and Reliance Industries recruited from the campus.