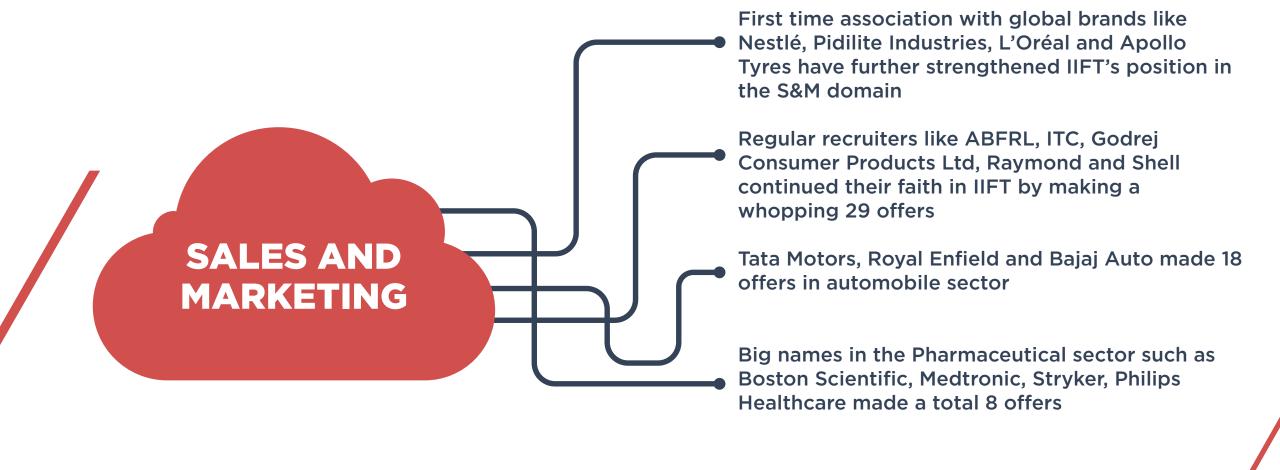

# QUICK GLANCE AT THE SUMMER PLACEMENTS:

The largest ever batch at IIFT with 321 students was placed across 90 companies with both the highest and average stipends seeing an upward trend.

The summer placement for the batch witnessed participation from companies from diverse sectors and industries across all domains. Brand leaders like ABInBev, Airtel, Citi bank, DBS, Dabur, Goldman Sachs, HSBC, JP Morgan Chase, Godrej Industries (GILAC), ITC, L'Oréal, Mahindra, Microsoft, Nestlé, Phillips Healthcare, Pidilite Industries and Reliance Industries recruited from the campus.

#### **New recruiters**

Among the 32 new companies that visited IIFT this year were both industry stalwarts and upcoming industry leaders like ABInBev. Apollo Tyres, British **Council Management** Services, Brillio, Cure.fit, **Edelweiss Asset** Management, FinIQ, Genpact, Microsoft, Mother Dairy, MTR Foods, Philips Healthcare, Pidilite Industries, Reliance Industries, Swiggy to name a few.