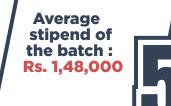

## **SUMMER PLACEMENTS 2018-20 CORE STATISTICS**

**Percentage** Increase in stipend: 8%