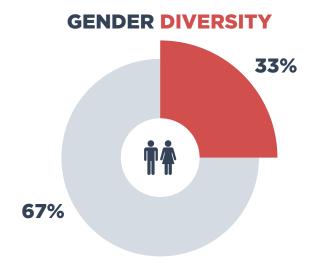

### **OVERVIEW**

- The class of 2018-20 saw a gender diversity with over 33% female students.
- Almost 67% of the batch has prior work experience across sectors such as Information Technology, Engineering and Manufacturing, Operations and SCM, Analytics and Consulting, Sales and Marketing, Finance.
- Diversity in background is another highlight of the batch with students coming from various fields such as Medicine, Chartered Accountancy, Law, Humanities, Commerce, Engineering to name a few.
- **30%** of experienced professionals were previously associated with Fortune 500 companies (Global/India). Now, **50%** of the batch will work with Fortune 500 companies (Global/India) in summer internships.