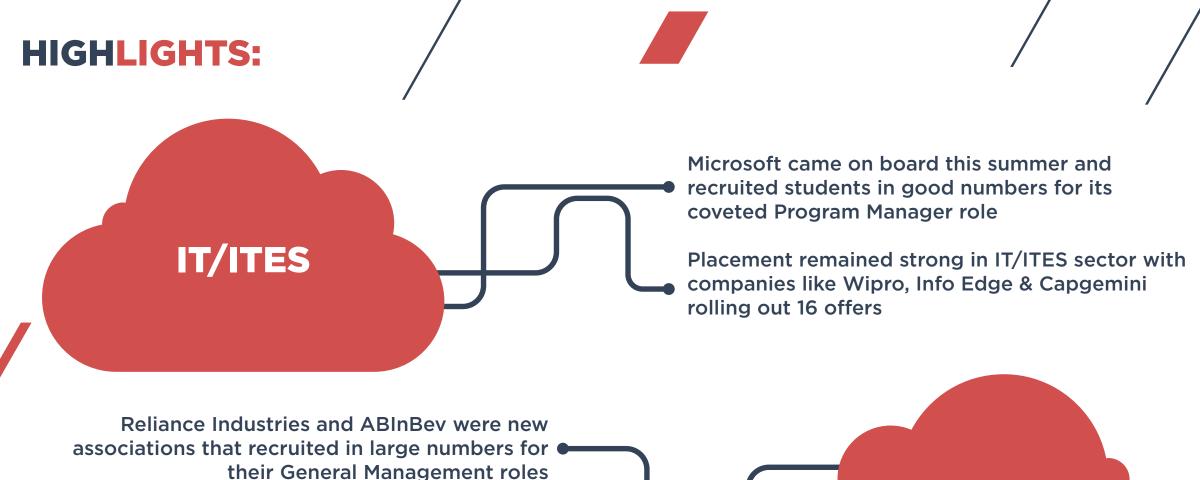

# QUICK GLANCE AT THE SUMMER PLACEMENTS:

The largest ever batch at IIFT with 321 students was placed across 90 companies with both the highest and average stipends seeing an upward trend.

The summer placement for the batch witnessed participation from companies from diverse sectors and industries across all domains. Brand leaders like ABInBev, Airtel, Citi bank, DBS, Dabur, Goldman Sachs, HSBC, JP Morgan Chase, Godrej Industries (GILAC), ITC, L'Oréal, Mahindra, Microsoft, Nestlé, Phillips Healthcare, Pidilite Industries and Reliance Industries recruited from the campus.

#### **New recruiters**

Among the 32 new companies that visited IIFT this year were both industry stalwarts and upcoming industry leaders like ABInBev. Apollo Tyres, British **Council Management** Services, Brillio, Cure.fit, **Edelweiss Asset** Management, FinIQ, Genpact, Microsoft, Mother Dairy, MTR Foods, Philips Healthcare, Pidilite Industries, Reliance Industries, Swiggy to name a few.

their General Management roles

Mahindra and Mahindra recruited for their Group Management Cadre program

Airtel, DBS continued to hire for their General Management roles

**GENERAL MANAGEMENT** 