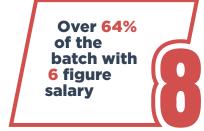

## **SUMMER PLACEMENTS 2018-20 CORE STATISTICS**

**Percentage** Increase in stipend: 8%