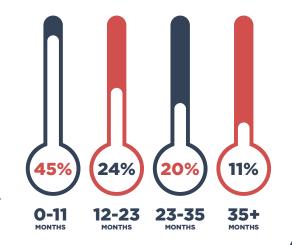

# IIFT SUMMER PLACEMENTS 2018-20

### **OVERVIEW**

- The class of 2018-20 saw a gender diversity with over 33% female students.
- Almost 67% of the batch has prior work experience across sectors such as Information Technology, Engineering and Manufacturing, Operations and SCM, Analytics and Consulting, Sales and Marketing, Finance.
- Diversity in background is another highlight of the batch with students coming from various fields such as Medicine, Chartered Accountancy, Law, Humanities, Commerce, Engineering to name a few.
- **30%** of experienced professionals were previously associated with Fortune 500 companies (Global/India). Now, **50%** of the batch will work with Fortune 500 companies (Global/India) in summer internships.



#### **WORK EXPERIENCE DIVERSITY**



# QUICK GLANCE AT THE SUMMER PLACEMENTS:

The largest ever batch at IIFT with 321 students was placed across 90 companies with both the highest and average stipends seeing an upward trend.

The summer placement for the batch witnessed participation from companies from diverse sectors and industries across all domains. Brand leaders like ABInBev, Airtel, Citi bank, DBS, Dabur, Goldman Sachs, HSBC, JP Morgan Chase, Godrej Industries (GILAC), ITC, L'Oréal, Mahindra, Microsoft, Nestlé, Phillips Healthcare, Pidilite Industries and Reliance Industries recruited from the campus.



# DIRECTOR'S MESSAGE

DR. MANOJ PANT,
DIRECTOR AND VC IIFT

We are grateful to our old and new recruiters for their faith in IIFT and its students. IIFT takes pride in its student quality which is assiduously maintai