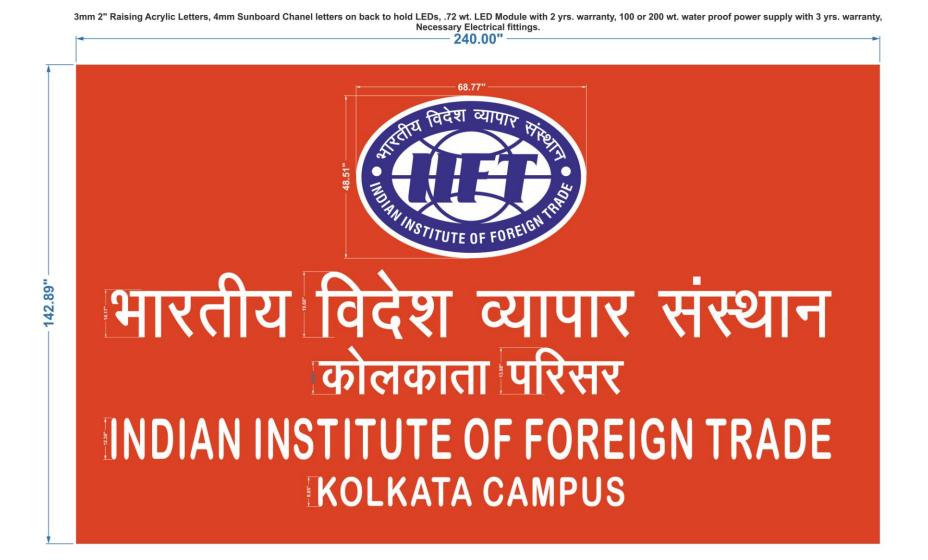

## DAY VIEW OPTION 2 WITH LETTER MEASUREMENT

22 gaudge 1.5" raising S.S. Letters, 3mm Acrylic Chanel Letters on back of the letters to cover LEDs, White LED with 2 yrs. warranty, water proof power supply with 1 yr. warranty, fixing with Aluminium Clips & necessary electrical fittings