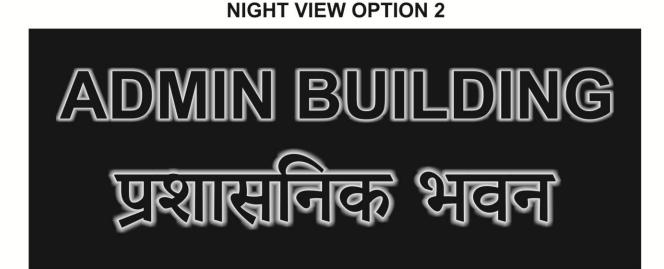

## **DESIGN FOR SUPPLY, INSTALLATION, TESTING & COMMISSIONING OF SIGNAGES WITH LED LIGHTING**

22 gaudge 1.5" raising S.S. Letters, 3mm Acrylic Chanel Letters on back of the letters to cover LEDs, White LED with 2 yrs. warranty, water proof power supply with 1 yr. warranty, fixing with Aluminium Clips & necessary electrical fittings