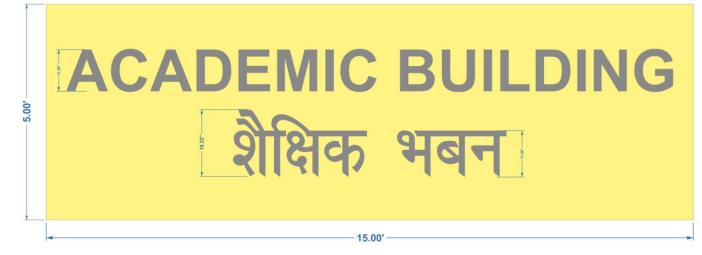

## DAY VIEW OPTION 2 WITH LETTER MEASUREMENT

22 gaudge 1.5" raising S.S. Letters, 3mm Acrylic Chanel Letters on back of the letters to cover LEDs, White LED with 2 yrs. warranty, water proof power supply with 1 yr. warranty, fixing with Aluminium Clips & necessary electrical fittings