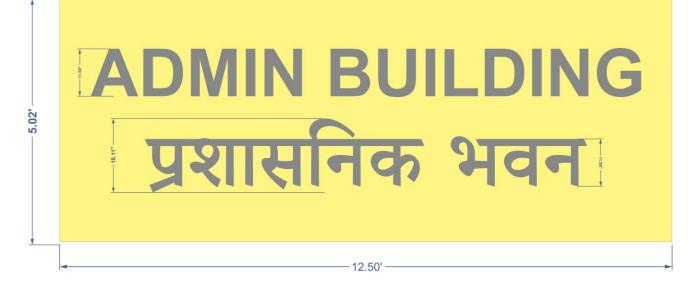

## DAY VIEW OPTION 2 WITH LETTER MEASUREMENT

22 gaudge 1.5" raising S.S. Letters, 3mm Acrylic Chanel Letters on back of the letters to cover LEDs, White LED with 2 yrs. warranty, water proof power supply with 1 yr. warranty, fixing with Aluminium Clips & necessary electrical fittings