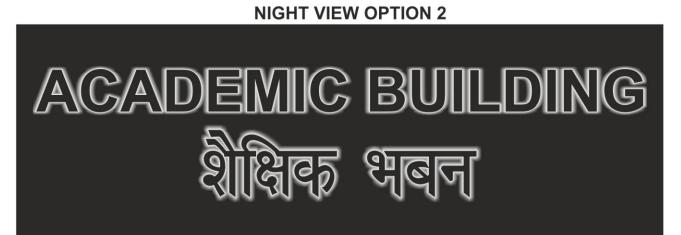

## **DESIGN FOR SUPPLY, INSTALLATION, TESTING & COMMISSIONING OF SIGNAGES WITH LED LIGHTING**

22 gaudge 1.5" raising S.S. Letters, 3mm Acrylic Chanel Letters on back of the letters to cover LEDs, White LED with 2 yrs. warranty, water proof power supply with 1 yr. warranty, fixing with Aluminium Clips & necessary electrical fittings