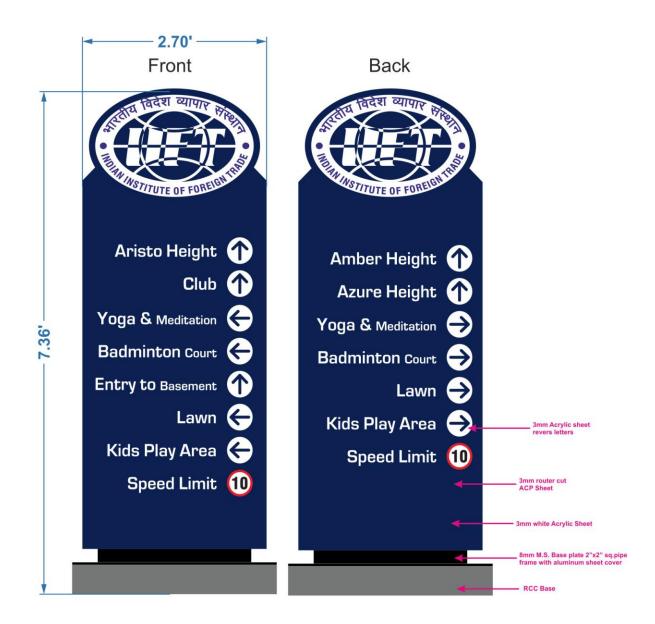

## DAY VIEW OPTION 1 WITH LETTER MEASUREMENT HOSTEL EXCERTISE 12.00' HOSTEL EXCERTISE 12.00' 12.00'

DRAWINGS & DESIGNS FOR SIGNAGES AT IIFT - KOLKATA CAMPUS

N.B.:- All the above drawings & designs are indicative. All the designs and the matters has to be approved by IIFT before execution.